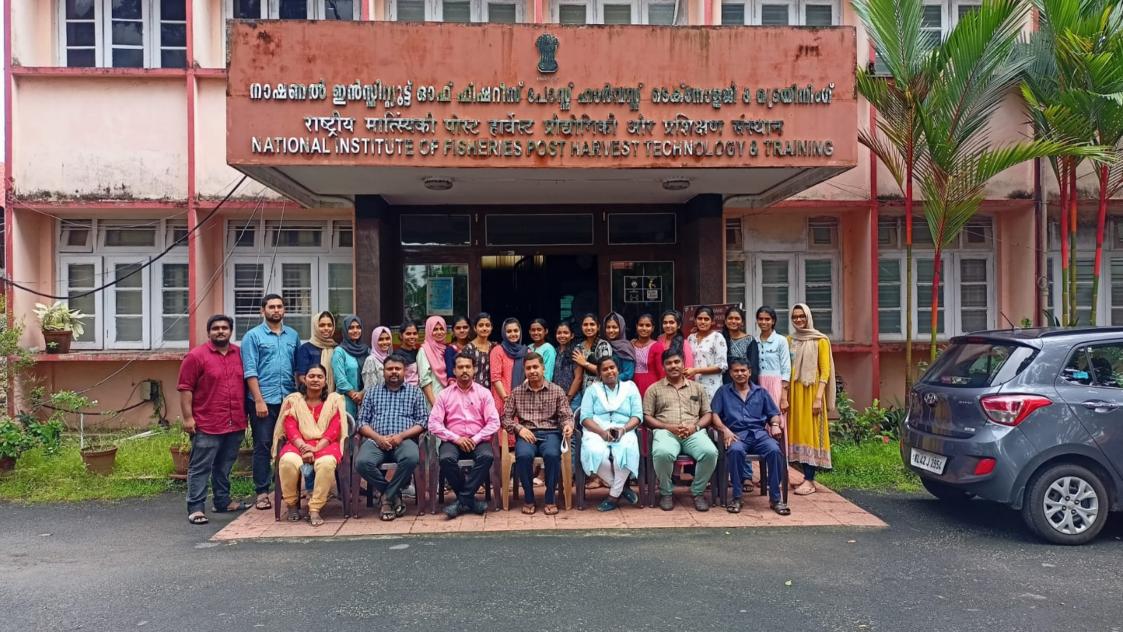

#### Report

MSc Aquaculture and Fishery Microbiology students of the department took part in the On Job training programme (Internship) at National Institute of Fisheries Post harvest Technology and Training, Kochi from 5/05/2022 to 12/05/2022. Student took part in both theory and practical classes during the training period. The classes were conducted by experts from the institute. The institute provided hand on training in new avenues in fish processing technology and preparation of value added products from thrash fishes.