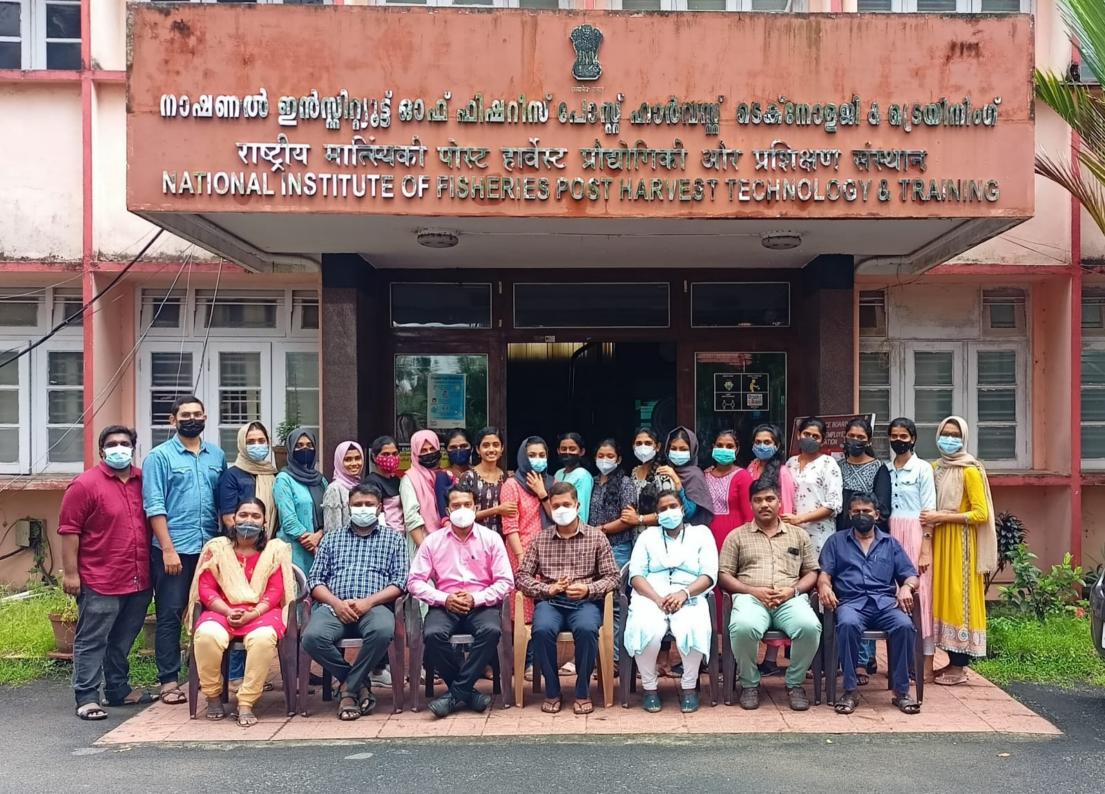

#### Report

MSc Aquaculture and Fishery Microbiology students of the department took part in the On Job training programme (Internship) at National Institute of Fisheries Post harvest Technology and Training, Kochi from 5/05/2022 to 12/05/2022. Student took part in both theory and practical classes during the training period. The classes were conducted by experts from the institute. The institute provided hand on training in new avenues in fish processing technology and preparation of value added products from thrash fishes.